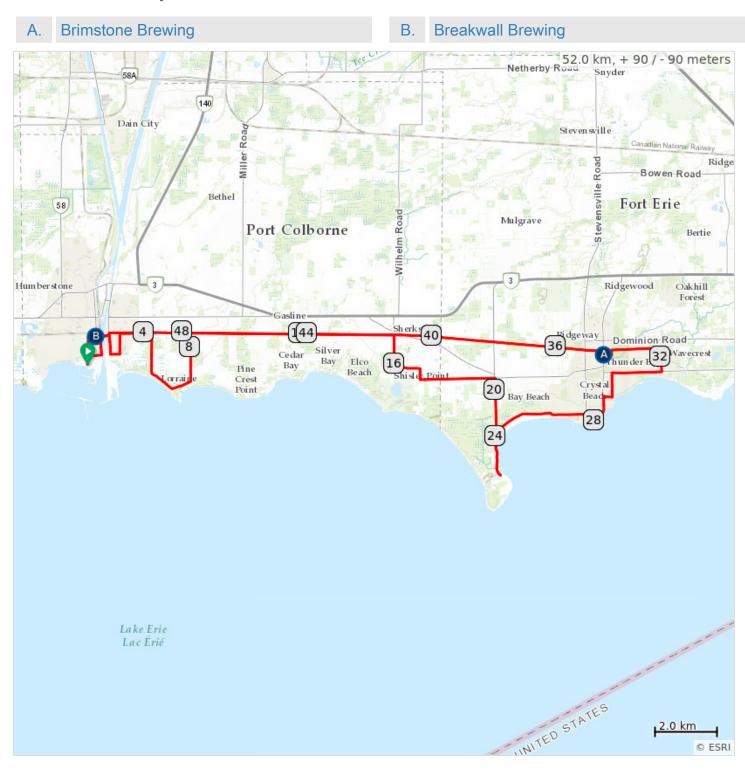

## South Coast Scenic Brewery Tour 2022

KLP1 Start

49 Elm St Port Colborne, ON

HH Knoll parking lot (Elm Street South of Sugarloaf St.)

Ron Matsushita 2022

Starting from HH Knoll Park in Port Colborne the route follows the Lake Erie shoreline east to Ridgeway before circling back for a refreshment stop at Brimstone Brewery. The return to Port Colborne follows the Friendship Trail before a stop at Breakwall Brewery.

## South Coast Scenic Brewery Tour 2022

| Dist | Туре | Note                       |
|------|------|----------------------------|
| 0.0  | •    | Start of route             |
| 0.2  |      | L onto Elm Street          |
| 0.3  |      | R onto Sugarloaf Street    |
| 0.7  |      | L onto West Street         |
| 1.4  |      | R onto Clarence Street     |
| 1.6  |      | R onto Welland Street      |
| 2.3  |      | L onto Rodney Street       |
| 2.5  |      | L onto Davis St            |
| 3.3  |      | R onto Durham Street       |
| 7.0  |      | L onto Lorraine Road       |
| 8.6  |      | R onto Friendship Trail    |
| 15.1 |      | R onto Empire Road         |
| 16.1 |      | L onto Beach Road          |
| 16.9 |      | R onto Pleasant Beach Road |
| 17.3 |      | L onto Michener Road       |

## 17.3 kilometers. +24/-17 meters

| Dist | Туре | Note                          |
|------|------|-------------------------------|
| 34.5 |      | L onto Friendship Trail       |
| 49.4 |      | L to stay on Friendship Trail |
| 50.4 |      | L onto Welland St             |
| 50.4 |      | Continue onto Clarence St     |
| 51.1 |      | L onto Elm St                 |
| 51.8 |      | R                             |
| 52.0 |      | End of route                  |

| Dist | Туре | Note                             |
|------|------|----------------------------------|
| 19.7 | Турс | R onto Point Abino Road<br>South |
| 24.2 |      | R onto Erie Rd                   |
| 27.3 |      | R onto Ridgeway Rd               |
| 27.7 |      | L onto Terrace Ln                |
| 28.0 |      | R onto Crystal Beach Dr          |
| 28.3 |      | R onto Crystal Beach Dr N        |
| 28.5 |      | Slight L onto Ridge Rd S         |
| 28.9 |      | R onto Brunswick Ave             |
| 29.2 |      | L onto Prospect Point Rd S       |
| 30.0 |      | R onto Thunder Bay Rd            |
| 31.6 |      | L onto Bernard Ave               |
| 32.3 |      | L onto Friendship Trail          |
| 33.9 |      | L onto Prospect Point Rd N       |
| 34.1 |      | R onto Elm St                    |
| 34.3 |      | R onto Ridge Rd N                |