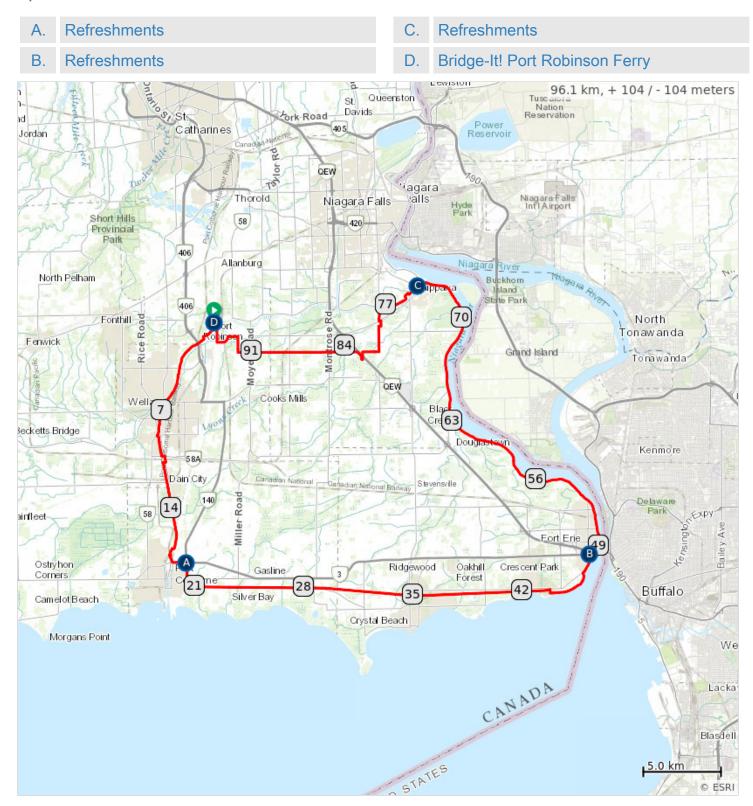

## FW HALF Circle Route 2 (S)

**PRFW Start** 

Port Robinson Ferry Dock (West side Canal)

9 Bridge St. W (end Port Robinson Rd.) Thorold, ON

Winter Fanatics (rev 09/22)

\*Port Robinson Ferry Service Bridge-it! (Canal East & West Side). Seasonal operation/hours.