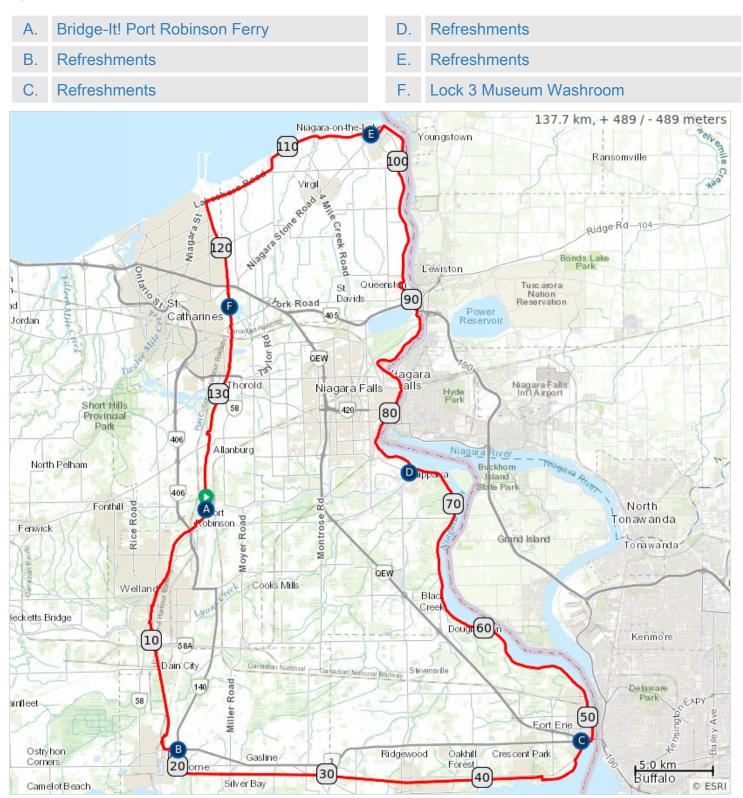

## FW Circle Route 2 (S)

PRFW Start Port Robinson Ferry Dock (West side Canal) 9 Bridge St. W (end Port Robinson Rd.) Thorold, ON Winter Fanatics (rev 09/22) \*Port Robinson Ferry Service Bridge-it! (Canal East & West Side). Seasonal operation/hours.

## FW Circle Route 2 (S)

| Dist | Туре     | Note                              |
|------|----------|-----------------------------------|
| 0.0  | <b>Q</b> | Start of route                    |
| 0.0  |          | South on Canal Trail              |
| 6.6  |          | R on Main St<br>CAN USE SIDEWALK  |
| 6.6  |          | L onto Division St TO<br>SIDEWALK |
| 6.7  |          | R to TRAIL<br>FROM SIDEWALK       |
| 7.5  |          | X Lincoln St to TRAIL             |
| 8.7  |          | X Ontario St. to TRAIL            |
| 10.3 |          | R onto Canal Bank St              |
| 10.7 |          | R to TRAIL                        |
| 17.2 |          | L at Omer Ave to TRAIL            |
| 17.5 |          | R onto Weir Rd                    |
| 17.6 |          | L onto Ramey Ave                  |
| 17.9 |          | L onto Main St E/ON-3 E           |
| 18.9 |          | R onto Elizabeth St               |

18.9 kilometers. +16/-10 meters

| Dist  | Туре | Note                              |
|-------|------|-----------------------------------|
| 104.8 |      | Continue onto Lakeshore Rd        |
| 111.2 |      | Keep L to stay on Lakeshore<br>Rd |
| 116.7 |      | L onto Canal Trail                |
| 119.7 |      | Slight R at Carlton St            |
| 122.5 |      | Continue onto Trail               |
| 122.8 |      | Slight L to stay on Trail         |
| 123.9 |      | R to stay on Trail                |
| 125.0 |      | R onto Glendale Ave               |
| 125.1 |      | Slight L onto Trail               |
| 127.8 |      | L onto Chapel St S                |
| 127.8 |      | L onto Welland Canals<br>Parkway  |
| 127.8 |      | R onto Trail                      |
| 137.7 |      | YOU MADE IT!                      |
| 137.7 |      | End of route                      |

| Dist  | Туре | Note                                     |
|-------|------|------------------------------------------|
| 20.4  |      | L onto Friendship Trail                  |
| 44.0  |      | L onto Edgemere Rd                       |
| 45.3  |      | Continue onto Lakeshore Rd               |
| 46.8  |      | R onto Dominion Rd                       |
| 47.3  |      | Continue onto Lakeshore Rd               |
| 48.7  |      | Continue onto Niagara Blvd               |
| 52.1  |      | Continue onto Niagara Pkwy               |
| 73.7  |      | Continue onto Bridgewater St             |
| 74.2  |      | R onto Niagara River Pkwy/<br>Portage Rd |
| 74.3  |      | R onto Macklem St                        |
| 74.7  |      | Continue onto Niagara Pkwy               |
| 100.4 |      | R onto Ricardo St                        |
| 102.6 |      | Continue onto Front St                   |
| 103.1 |      | L onto Gate St                           |
| 104.2 |      | R onto Mary St                           |